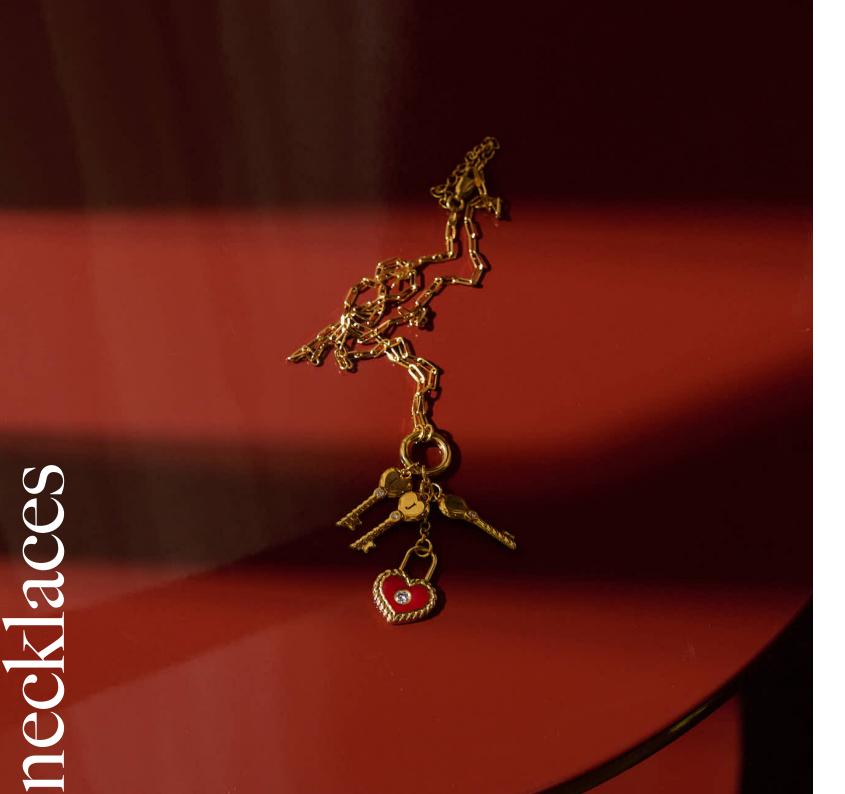

The Unlocked Collection

The Unlocked Collection is a jewelry collection celebrating the power of connection. Each piece pairs key charms, heart-shaped locks, and woven rope textures to symbolize love, trust, and unbreakable bonds.

\$140

All Locked In Initial Necklace in Gold with Diamond \$190

Engraved with the initials of those who've truly "unlocked" our hearts, these designs honor the depth, strength, and ties that bind us.

Heart Lock & Key Initial Bracelet in Gold \$270