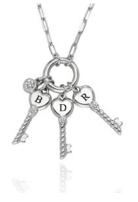

**Key To My Heart** Initial Necklace in Silver \$220

**Key To My Heart** Initial Necklace in Silver \$170

All Locked In Initial Necklace in Silver \$90

All Locked In Initial Necklace in Gold \$140

All Locked In Initial Necklace in Silver with Diamond

\$140

All Locked In Initial Necklace in Gold with Diamond \$190

Engraved with the initials of those who've truly "unlocked" our hearts, these designs honor the depth, strength, and ties that bind us.

Heart Lock & Key Initial Bracelet in Gold \$270