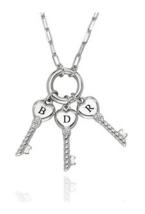

**Key To My Heart** Initial Necklace in Silver \$220

**Key To My Heart** Initial Necklace in Silver \$170

All Locked In Initial Necklace in Silver \$90

All Locked In Initial Necklace in Gold \$140

All Locked In Initial Necklace in Silver with Diamond

\$140

All Locked In Initial Necklace in Gold with Diamond \$190

Engraved with the initials of those who've truly "unlocked" our hearts, these designs honor the depth, strength, and ties that bind us.

Heart Lock & Key Initial Bracelet in Gold \$270