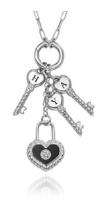

**Key To My Heart** Initial Necklace in Silver \$220

**Key To My Heart** Initial Necklace in Silver \$170

All Locked In Initial Necklace in Silver \$90

All Locked In Initial Necklace in Gold \$140

All Locked In Initial Necklace in Silver with Diamond

\$140

All Locked In Initial Necklace in Gold with Diamond \$190

Engraved with the initials of those who've truly "unlocked" our hearts, these designs honor the depth, strength, and ties that bind us.

Heart Lock & Key Initial Bracelet in Gold \$270