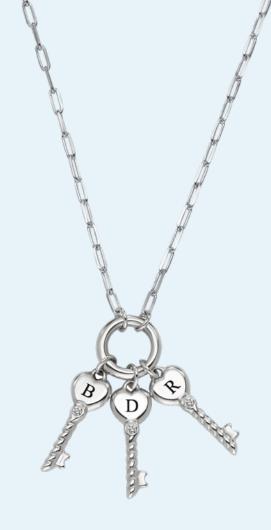

**Key To My Heart** Initial Necklace in Silver \$220

**Key To My Heart** Initial Necklace in Silver \$170

All Locked In Initial Necklace in Silver \$90

All Locked In Initial Necklace in Gold \$140

All Locked In Initial Necklace in Silver with Diamond

\$140

All Locked In Initial Necklace in Gold with Diamond \$190

Engraved with the initials of those who've truly "unlocked" our hearts, these designs honor the depth, strength, and ties that bind us.

Heart Lock & Key Initial Bracelet in Gold \$270